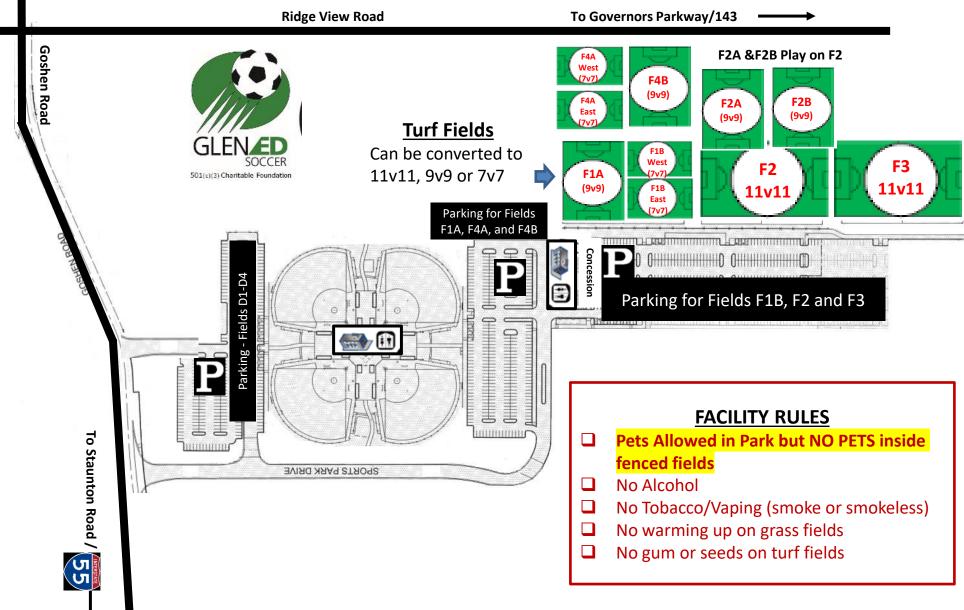

## **GLEN-ED EAST COMPLEX**

@ Plummer Family Park

7801 Goshen Road, Edwardsville, IL 62025