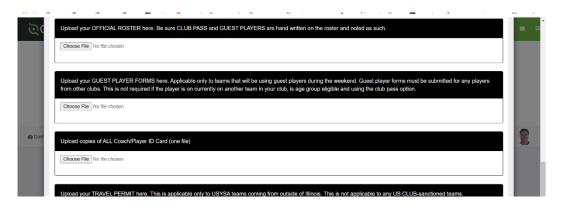

7. Scroll down to locate the dropdown to upload the documents. **IMPORTANT:** Due to a software requirement by GotSport, all questions must have answers but not all uploads if not required from above.

- 8. Click Choose File to browse your computer and upload the PDF File.
- 9. Please send an email confirming you have uploaded all documents to treasurer@glenedsoccer.com